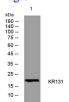

## Images

Western blot analysis of lysates from SW480 cells, primary antibody was diluted at 1:1000, 4°C overnight