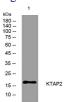

# Images

Western blot analysis of lysates from PC-12 cells, primary antibody was diluted at 1:1000, 4°C overnight