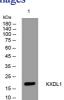

# Images

Western blot analysis of lysates from U2OS cells, primary antibody was diluted at 1:1000, 4°C overnight