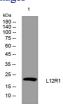

## Images

Western blot analysis of lysates from PC-12 cells, primary antibody was diluted at 1:1000, 4°C overnight