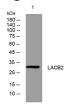

## Images

Western blot analysis of lysates from 293T cells, primary antibody was diluted at 1:1000, 4°C overnight

Storage -20°C for 1 year

> 501 Changsheng S Rd, Nanhu Dist, Jiaxing, Zhejiang, China Tel: 86 21 31007137 | E-mail: save@bt-laboratory.com | www.bt-laboratory.com