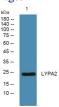

#### **Images**

Western blot analysis of lysates from PC12 cells, primary antibody was diluted at 1:1000, 4°C overnight