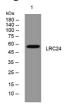

#### Images

Storage

Western blot analysis of lysates from 293T cells, primary antibody was diluted at 1:1000, 4°C overnight

-20°C for 1 year

501 Changsheng S Rd, Nanhu Dist, Jiaxing, Zhejiang, China Tel: 86 21 31007137 | E-mail: save@bt-laboratory.com | www.bt-laboratory.com