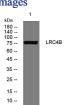

## Images

Western blot analysis of lysates from MCF-7 cells, primary antibody was diluted at 1:1000, 4°C overnight