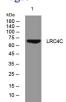

## Images

Western blot analysis of lysates from CACO2 cells, primary antibody was diluted at 1:1000, 4°C overnight