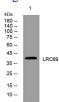

# Images

Western blot analysis of lysates from DU145 cells, primary antibody was diluted at 1:1000, 4°C overnight