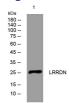

## Images

Western blot analysis of lysates from 293T cells, primary antibody was diluted at 1:1000, 4°C overnight

Storage -20°C for 1 year

> 501 Changsheng S Rd, Nanhu Dist, Jiaxing, Zhejiang, China Tel: 86 21 31007137 | E-mail: save@bt-laboratory.com | www.bt-laboratory.com