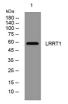

## Images

Western blot analysis of lysates from Hela cells, primary antibody was diluted at 1:1000, 4°C overnight

Storage -20°C for 1 year

> 501 Changsheng S Rd, Nanhu Dist, Jiaxing, Zhejiang, China Tel: 86 21 31007137 | E-mail: save@bt-laboratory.com | www.bt-laboratory.com