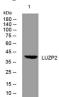

# Images

Western blot analysis of lysates from HpeG2 cells, primary antibody was diluted at 1:1000, 4°C overnight