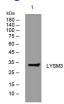

#### Images

Western blot analysis of lysates from MCF-7 cells, primary antibody was diluted at 1:1000, 4°C overnight

Storage -20°C for 1 year

> 501 Changsheng S Rd, Nanhu Dist, Jiaxing, Zhejiang, China Tel: 86 21 31007137 | E-mail: save@bt-laboratory.com | www.bt-laboratory.com