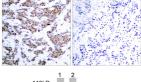

#### **Images**

Immunohistochemistry analysis of paraffin-embedded human breast carcinoma, using MEF2A (Phospho-Thr312) Antibody. The picture on the right is blocked with the phospho peptide.

Western blot analysis of lysates from NIH/3T3 cells treated with PMA, using MEF2A (Phospho-Thr312) Antibody. The lane on the left is blocked with the phospho peptide.