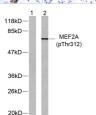

#### **Images**

Immunohistochemistry analysis of paraffin-embedded human breast carcinoma, using MEF2A (Phospho-Thr312) Antibody. The picture on the right is blocked with the phospho peptide.

Western blot analysis of lysates from NIH/3T3 cells treated with PMA, using MEF2A (Phospho-Thr312) Antibody. The lane on the left is blocked with the phospho peptide.