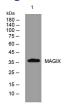

#### Images

Storage -20°C for 1 year

Western blot analysis of lysates from THP-1 cells, primary antibody was diluted at 1:1000, 4°C overnight

501 Changsheng S Rd, Nanhu Dist, Jiaxing, Zhejiang, China Tel: 86 21 31007137 | E-mail: save@bt-laboratory.com | www.bt-laboratory.com