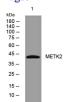

## **Images**

Western blot analysis of lysates from MCF-7 cells, primary antibody was diluted at 1:1000,  $4^{\circ}$ C overnight