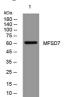

## **Images**

Western blot analysis of lysates from VEC cells, primary antibody was diluted at 1:1000, 4°C overnight