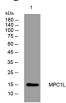

#### Images

Western blot analysis of lysates from SW480 cells, primary antibody was diluted at 1:1000, 4°C overnight

Storage -20°C for 1 year

> 501 Changsheng S Rd, Nanhu Dist, Jiaxing, Zhejiang, China Tel: 86 21 31007137 | E-mail: save@bt-laboratory.com | www.bt-laboratory.com