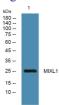

## Images

Western blot analysis of lysates from PC12 cells, primary antibody was diluted at 1:1000, 4°C overnight