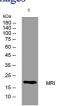

# Images

Western blot analysis of lysates from 293T cells, primary antibody was diluted at 1:1000, 4°C overnight