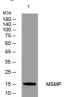

## **Images**

Western blot analysis of lysates from KB cells, primary antibody was diluted at 1:1000, 4°C overnight