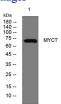

# Images

Western blot analysis of lysates from HpeG2 cells, primary antibody was diluted at 1:1000, 4°C overnight