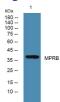

### **Images**

Western blot analysis of lysates from K562 cells, primary antibody was diluted at 1:1000, 4°C overnight