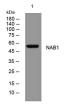

#### Images

Storage -20°C for 1 year

Western blot analysis of lysates from CACO2 cells, primary antibody was diluted at 1:1000, 4°C overnight

501 Changsheng S Rd, Nanhu Dist, Jiaxing, Zhejiang, China Tel: 86 21 31007137 | E-mail: save@bt-laboratory.com | www.bt-laboratory.com