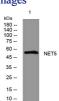

# Images

Western blot analysis of lysates from A549 cells, primary antibody was diluted at 1:1000, 4°C overnight