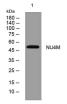

#### Images

Western blot analysis of lysates from AD293 cells, primary antibody was diluted at 1:1000, 4°C overnight

Storage -20°C for 1 year

> 501 Changsheng S Rd, Nanhu Dist, Jiaxing, Zhejiang, China Tel: 86 21 31007137 | E-mail: save@bt-laboratory.com | www.bt-laboratory.com