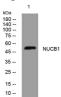

## **Images**

Western blot analysis of lysates from 293T cells, primary antibody was diluted at 1:1000, 4°C overnight