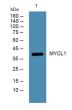

#### Images

Western blot analysis of lysates from SH-SY5Y cells, primary antibody was diluted at 1:1000, 4°C overnight

Storage -20°C for 1 year

> 501 Changsheng S Rd, Nanhu Dist, Jiaxing, Zhejiang, China Tel: 86 21 31007137 | E-mail: save@bt-laboratory.com | www.bt-laboratory.com