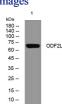

# Images

Western blot analysis of lysates from A549 cells, primary antibody was diluted at 1:1000, 4°C overnight