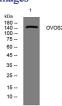

# Images

Western blot analysis of lysates from MDA-MB cells, primary antibody was diluted at 1:1000, 4°C overnight