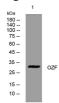

## Images

Western blot analysis of lysates from KB cells, primary antibody was diluted at 1:1000, 4°C overnight

Storage -20°C for 1 year

> 501 Changsheng S Rd, Nanhu Dist, Jiaxing, Zhejiang, China Tel: 86 21 31007137 | E-mail: save@bt-laboratory.com | www.bt-laboratory.com