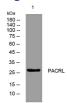

## Images

Western blot analysis of lysates from A431 cells, primary antibody was diluted at 1:1000, 4°C overnight

Storage -20°C for 1 year

> 501 Changsheng S Rd, Nanhu Dist, Jiaxing, Zhejiang, China Tel: 86 21 31007137 | E-mail: save@bt-laboratory.com | www.bt-laboratory.com