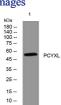

## Images

Western blot analysis of lysates from KB cells, primary antibody was diluted at 1:1000, 4°C overnight