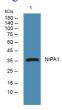

## Images

Western blot analysis of lysates from PC12 cells, primary antibody was diluted at 1:1000, 4°C overnight