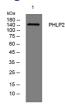

## Images

Western blot analysis of lysates from U2OS cells, primary antibody was diluted at 1:1000, 4°C overnight

Storage -20°C for 1 year

> 501 Changsheng S Rd, Nanhu Dist, Jiaxing, Zhejiang, China Tel: 86 21 31007137 | E-mail: save@bt-laboratory.com | www.bt-laboratory.com