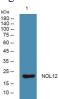

## Images

Western blot analysis of lysates from PC12 cells, primary antibody was diluted at 1:1000, 4°C overnight