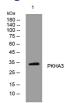

## Images

Western blot analysis of lysates from U2OS cells, primary antibody was diluted at 1:1000, 4°C overnight

Storage -20°C for 1 year

> 501 Changsheng S Rd, Nanhu Dist, Jiaxing, Zhejiang, China Tel: 86 21 31007137 | E-mail: save@bt-laboratory.com | www.bt-laboratory.com