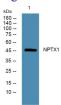

#### **Images**

Western blot analysis of lysates from DU145 cells, primary antibody was diluted at 1:1000, 4°C overnight