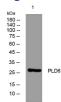

## Images

Western blot analysis of lysates from A549 cells, primary antibody was diluted at 1:1000, 4°C overnight

Storage -20°C for 1 year

> 501 Changsheng S Rd, Nanhu Dist, Jiaxing, Zhejiang, China Tel: 86 21 31007137 | E-mail: save@bt-laboratory.com | www.bt-laboratory.com