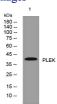

## Images

Western blot analysis of lysates from A549 cells, primary antibody was diluted at 1:1000, 4°C overnight