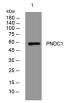

#### Images

Storage

Western blot analysis of lysates from SH-SY5Y cells, primary antibody was diluted at 1:1000, 4°C overnight

-20°C for 1 year

501 Changsheng S Rd, Nanhu Dist, Jiaxing, Zhejiang, China Tel: 86 21 31007137 | E-mail: save@bt-laboratory.com | www.bt-laboratory.com