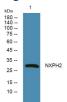

# **Images**

Western blot analysis of lysates from HCT116 cells, primary antibody was diluted at 1:1000, 4°C overnight