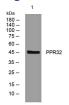

#### Images

Western blot analysis of lysates from MCF-7 cells, primary antibody was diluted at 1:1000, 4°C overnight

Storage -20°C for 1 year

> 501 Changsheng S Rd, Nanhu Dist, Jiaxing, Zhejiang, China Tel: 86 21 31007137 | E-mail: save@bt-laboratory.com | www.bt-laboratory.com