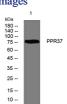

## Images

Western blot analysis of lysates from A431 cells, primary antibody was diluted at 1:1000, 4°C overnight