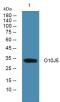

# Images

 $We stern \ blot \ analysis \ of \ lysates \ from \ SH-SY5Y \ cells, primary \ antibody \ was \ diluted \ at \ 1:1000, \ 4^{\circ}C \ overnight$ 