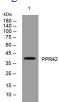

# Images

Western blot analysis of lysates from HuvEc cells, primary antibody was diluted at 1:1000, 4°C overnight