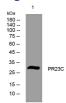

## Images

Western blot analysis of lysates from 293T cells, primary antibody was diluted at 1:1000, 4°C overnight

Storage -20°C for 1 year

> 501 Changsheng S Rd, Nanhu Dist, Jiaxing, Zhejiang, China Tel: 86 21 31007137 | E-mail: save@bt-laboratory.com | www.bt-laboratory.com