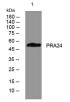

#### Images

Western blot analysis of lysates from HCT116 cells, primary antibody was diluted at 1:1000, 4°C overnight

Storage -20°C for 1 year

> 501 Changsheng S Rd, Nanhu Dist, Jiaxing, Zhejiang, China Tel: 86 21 31007137 | E-mail: save@bt-laboratory.com | www.bt-laboratory.com