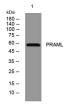

#### Images

Western blot analysis of lysates from HpeG2 cells, primary antibody was diluted at 1:1000, 4°C overnight

Storage -20°C for 1 year

> 501 Changsheng S Rd, Nanhu Dist, Jiaxing, Zhejiang, China Tel: 86 21 31007137 | E-mail: save@bt-laboratory.com | www.bt-laboratory.com